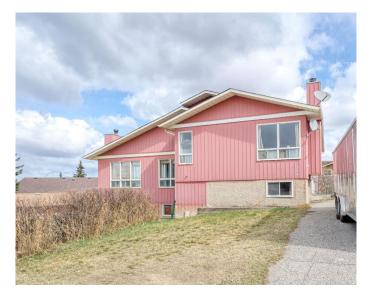

## \$425,000

5 Bedroom, 2.00 Bathroom, 989 sqft Residential on 0.09 Acres

Glenbow, Cochrane, Alberta

Excellent Investment! Amazing VALUE for this BRIGHT and SPACIOUS home with 3 + 3 BEDROOMS. Upstairs features a spacious KITCHEN, a DINING ROOM, and a large LIVING ROOM with a COZY wood-burning FIREPLACE. There are also 3 BEDROOMS, a full BATHROOM, and a LAUNDRY ROOM. There is a SEPARATE entrance to the LOWER LEVEL, which has LARGE WINDOWS making it nice and BRIGHT! You'll find a spacious KITCHEN, DINING AREA, large LIVING ROOM, 3 BEDROOMS, a BATHROOM, and a LAUNDRY ROOM. NEW FLOORING has just been installed on the LOWER LEVEL.

Enjoy a LARGE FENCED BACKYARD and a spacious PARKING PAD at the front. Walking distance to PARKS, SHOPPING, RESTAURANTS, and AMENITIES. Exceptional Value!

Built in 1982

Type Residential

Sub-Type Semi Detached

Style Side by Side, Bi-Level

Status Active