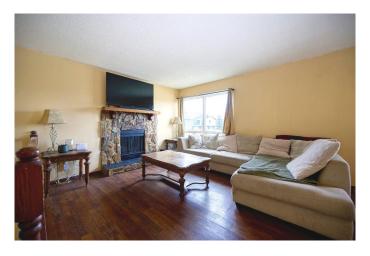

## \$425,000

5 Bedroom, 2.00 Bathroom, 989 sqft Residential on 0.09 Acres

Glenbow, Cochrane, Alberta

Excellent Investment! Amazing VALUE for this BRIGHT and SPACIOUS home with 3 + 3 BEDROOMS. Upstairs features a spacious KITCHEN, a DINING ROOM, and a large LIVING ROOM with a COZY wood-burning FIREPLACE. There are also 3 BEDROOMS, a full BATHROOM, and a LAUNDRY ROOM. There is a SEPARATE entrance to the LOWER LEVEL, which has LARGE WINDOWS making it nice and BRIGHT! You'll find a spacious KITCHEN, DINING AREA, large LIVING ROOM, 3 BEDROOMS, a BATHROOM, and a LAUNDRY ROOM. NEW FLOORING has just been installed on the LOWER LEVEL.