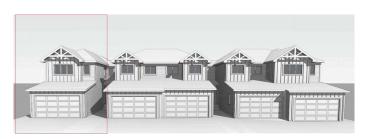

## \$560,000

3 Bedroom, 3.00 Bathroom, 1,566 sqft Residential on 0.07 Acres

NONE, Chestermere, Alberta

Welcome to this Brand new home built by award winning builder, Prominent Homes, in the Brand New Community of Waterford! This Beautiful townhouse as NO CONDO FEES and features 3 Bedrooms and 2 and half Bathrooms and Double Attached Garage. THE MAIN floor also features a Gorgeous Kitchen that has an Island, Dining Nook, and Living Room. THE UPPER floor has 3 Bedrooms including a Large Primary Bedroom with a walk in closet and 3 piece Ensuite, Laundry and a Bonus Room. It also has Alberta New Home Warranty. Possession is June 2025. Call to book your private showing today!

Year Built 2025

Type Residential

Sub-Type Row/Townhouse

Style 2 Storey
Status Active