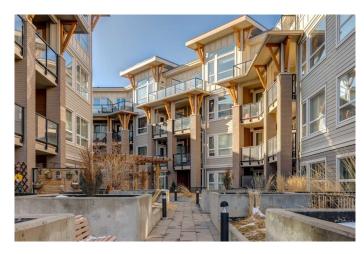

# of Stories 4

Basement None

**Exterior** 

Exterior Features BBQ gas line, Courtyard, Lighting, Storage

Roof Tar/Gravel

Construction Composite Siding, Stone, Wood Frame

Foundation Poured Concrete

**Additional Information** 