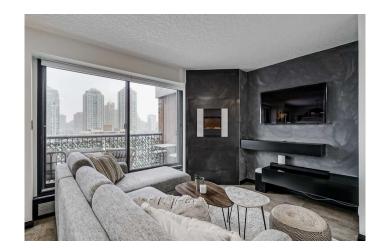

# \$275,000

1 Bedroom, 1.00 Bathroom, 624 sqft Residential on 0.00 Acres

Beltline, Calgary, Alberta

This is the PET FRIENDLY, MODERN & SLEEK 1 bedroom 1 bathroom apartment you have been waiting for! Are you tired of seeing outdated interiors hit the market over and over again? We hear you! Welcome to one of the best executive units at Hamstead Estates. PERFECT for the single professional â€"or coupleâ€" that values quality, location, and proximity to downtown. Inside unit 904 you can find a well-designed OPEN FLOOR PLAN layout, with a EUROPEAN-INSPIRED kitchen at the centre of it all, equipped with all the appliances you are looking for â€"including your own built-in wine fridge! Sit for dinner or to do some work from home and enjoy the **ENDLESS DOWNTOWN VIEWS right from** your dining room. The cozy living room comes with its own fireplace, perfectly striking the balance between modernity and right-at-home feeling. A spacious primary bedroom, featuring its own walk-through closet (well-equipped with custom built-ins) as well as a RENOVATED 4 piece bathroom completes this fantastic apartment. Did we mention the IN-SUITE LAUNDRY? That's right, say goodbye to having to share a community laundry room with other tenants. Finally, don't forget about the HEATED UNDERGROUND PARKING! You can forget about scraping snow off your vehicle, and sleep easy knowing your car and its belongings are safely stored underground. This UPDATED, LOW CONDO FEES condo is located right in the HEART OF THE BELTLINE

### Interior

Interior Features Breakfast Bar, Closet Organizers, Laminate Counters, No Smoking

Home, Open Floorplan

Appliances Dishwasher, Electric Stove, Microwave Hood Fan, Refrigerator,

Washer/Dryer Stacked, Wine Refrigerator

Heating Baseboard

Cooling None

Fireplace Yes

# of Fireplaces 1

Fireplaces Gas