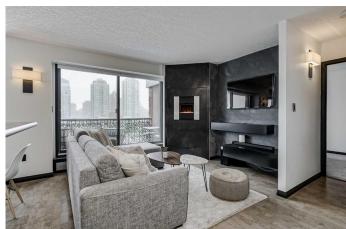

# \$275,000

1 Bedroom, 1.00 Bathroom, 624 sqft Residential on 0.00 Acres

Beltline, Calgary, Alberta

This is the PET FRIENDLY, MODERN & SLEEK 1 bedroom 1 bathroom apartment you have been waiting for! Are you tired of seeing outdated interiors hit the market over and over again? We hear you! Welcome to one of the best executive units at Hamstead Estates. PERFECT for the single professional â€"or coupleâ€" that values quality, location, and proximity to downtown. Inside unit 904 you can find a well-designed OPEN FLOOR PLAN layout, with a EUROPEAN-INSPIRED kitchen at the centre of it all, equipped with all the appliances you are looking for â€"including your own built-in wine fridge! Sit for dinner or to do some work from home and enjoy the **ENDLESS DOWNTOWN VIEWS right from** your dining room. The cozy living room comes with its own fireplace, perfectly striking the balance between modernity and right-at-home feeling. A spacious primary bedroom, featuring its own walk-through closet (well-equipped with custom built-ins) as well as a RENOVATED 4 piece bathroom completes this fantastic apartment. Did we mention the IN-SUITE LAUNDRY? That's right, say goodbye to having to share a community laundry room with other tenants. Finally, don't forget about the HEATED UNDERGROUND PARKING! You can forget about scraping snow off your vehicle, and sleep easy knowing your car and its belongings are safely stored underground. This UPDATED, LOW CONDO FEES condo is located right in the HEART OF THE BELTLINE

### Interior

Interior Features Breakfast Bar, Closet Organizers, Laminate Counters, No Smoking

Home, Open Floorplan

Appliances Dishwasher, Electric Stove, Microwave Hood Fan, Refrigerator,

Washer/Dryer Stacked, Wine Refrigerator

Heating Baseboard

Cooling None

Fireplace Yes

# of Fireplaces 1

Fireplaces Gas