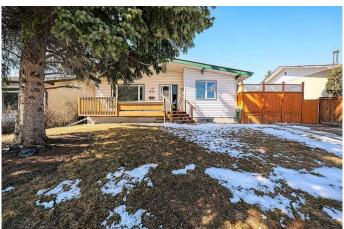

# \$588,000

2 Bedroom, 2.00 Bathroom, 980 sqft Residential on 0.13 Acres

Bonavista Downs, Calgary, Alberta

LOCATED ON A QUIET, MATURE, STREET WITH WEST BACK YARD: THIS HOME FEATURES SPACIOUS MASTER BEDROOM EXPANSION, A DECK OFF THE KITCHEN, FUNCTIONAL LOWER DEVELOPMENT THAT INCLUDES A HUGE RECROOM, A CONVENIENT 3 PIECE BATHROOM, AND STORAGE. RECENT UPGRADES INCLUDE NEWER WINDOWS, VINYL SIDING, SHINGLES, AND A CENTRAL AIR CONDIONING UNIT AND FURNACE IN 2023. OUTSIDE HAS A FRONT DRIVE WAY , A HEATED DOUBLE GARAGE, POURED CONCRETE RV PARKING, ATTACHED DECK, BRICK PATIO, AND PAVED BACK ALLY. JUST A GREAT HOME IN A BEAUTIFUL LOCATION