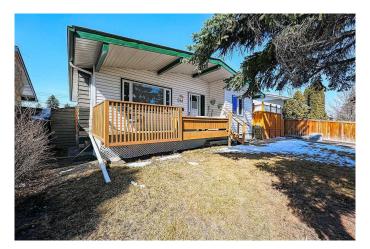

# \$588,000

2 Bedroom, 2.00 Bathroom, 980 sqft Residential on 0.13 Acres

Bonavista Downs, Calgary, Alberta

LOCATED ON A QUIET, MATURE, STREET WITH WEST BACK YARD: THIS HOME FEATURES SPACIOUS MASTER BEDROOM EXPANSION, A DECK OFF THE KITCHEN, FUNCTIONAL LOWER DEVELOPMENT THAT INCLUDES A HUGE RECROOM, A CONVENIENT 3 PIECE BATHROOM, AND STORAGE. RECENT UPGRADES INCLUDE NEWER WINDOWS, VINYL SIDING, SHINGLES, AND A CENTRAL AIR CONDIONING UNIT AND FURNACE IN 2023. OUTSIDE HAS A FRONT DRIVE WAY , A HEATED DOUBLE GARAGE, POURED CONCRETE RV PARKING, ATTACHED DECK, BRICK PATIO, AND PAVED BACK ALLY. JUST A GREAT HOME IN A BEAUTIFUL LOCATION