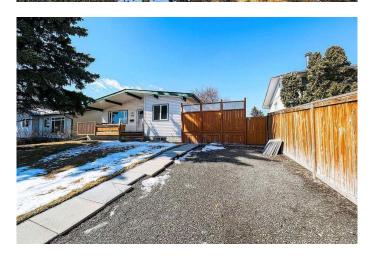

# \$588,000

2 Bedroom, 2.00 Bathroom, 980 sqft Residential on 0.13 Acres

Bonavista Downs, Calgary, Alberta

LOCATED ON A QUIET, MATURE, STREET WITH WEST BACK YARD: THIS HOME FEATURES SPACIOUS MASTER BEDROOM EXPANSION, A DECK OFF THE KITCHEN, FUNCTIONAL LOWER DEVELOPMENT THAT INCLUDES A HUGE RECROOM, A CONVENIENT 3 PIECE BATHROOM, AND STORAGE. RECENT UPGRADES INCLUDE NEWER WINDOWS, VINYL SIDING, SHINGLES, AND A CENTRAL AIR CONDIONING UNIT AND FURNACE IN 2023. OUTSIDE HAS A FRONT DRIVE WAY , A HEATED DOUBLE GARAGE, POURED CONCRETE RV PARKING, ATTACHED DECK, BRICK PATIO, AND PAVED BACK ALLY. JUST A GREAT HOME IN A BEAUTIFUL LOCATION

#### **Amenities**

Parking Spaces 4

Parking Double Garage Detached, Heated Garage, RV Access/Parking, RV

Gated