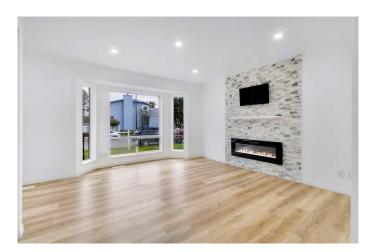

## \$528,332

3 Bedroom, 2.00 Bathroom, 1,049 sqft Residential on 0.08 Acres

Martindale, Calgary, Alberta

\*\*\*OPEN HOUSE: APRIL 5 & 6\*\*\* |SEPRATE ENTRANCE| 2x Kitchens | 2x Living Rooms | TOTAL LIVING SqFt 1386 APPROX.| Featuring a fully developed basement with full kitchen, convenient 3-pc bathroom, a spacious rec room, a den, â€"perfect for family gatherings or extra living space! Upstairs offers 3 bright bedrooms and a modern 4-pc bath. Beautifully updated throughout with fresh paint, new lighting fixtures, and brand-new appliances. Enjoy a large backyard plus a fully fenced front yard, ideal for entertaining and family fun. Prime location near Dashmesh Culture Centre, YMCA, Genesis Centre, and Calgary Public Library.

Type Residential Sub-Type Detached

Style 2 Storey

Status Active

#### **Exterior**

Exterior Features Garden, Private Entrance
Lot Description Back Lane, Back Yard

Roof Asphalt Shingle

Construction Vinyl Siding

Foundation Brick/Mortar, Poured Concrete