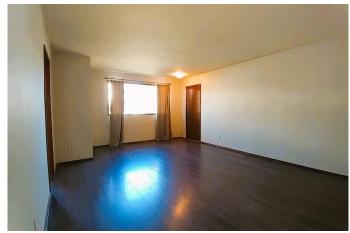

## \$749,900

4 Bedroom, 2.00 Bathroom, 903 sqft Residential on 0.14 Acres

Tuxedo Park, Calgary, Alberta

A prime opportunity for this walkout infills lot! This property offers the potential for stunning downtown views. Situated on a spacious 50 x 120 lot, it features a sunny south-facing backyard. The home boasts a bright and functional layout, including a generously sized master bedroom, a well-appointed kitchen, and a fully developed basement with a separate entrance. Recent upgrades over the years include a high-efficiency furnace, a modern hot water tank, updated windows in the master bedroom and kitchen, and new shingles installed in 2022. Nestled in an excellent location, just steps from Centre Street, this home offers quick and convenient access to downtown.

#### Interior

Interior Features See Remarks

Appliances Dishwasher, Electric Stove, Refrigerator, Washer/Dryer

Heating Exhaust Fan, Forced Air

Cooling None
Has Basement Yes

Basement Finished, Full