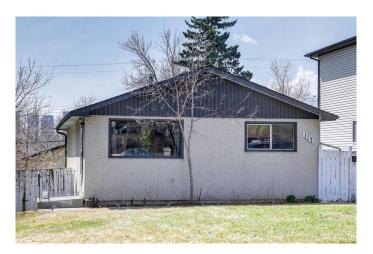

## \$749,900

4 Bedroom, 2.00 Bathroom, 903 sqft Residential on 0.14 Acres

Tuxedo Park, Calgary, Alberta

A prime opportunity for this walkout infills lot! This property offers the potential for stunning downtown views. Situated on a spacious 50 x 120 lot, it features a sunny south-facing backyard. The home boasts a bright and functional layout, including a generously sized master bedroom, a well-appointed kitchen, and a fully developed basement with a separate entrance. Recent upgrades over the years include a high-efficiency furnace, a modern hot water tank, updated windows in the master bedroom and kitchen, and new shingles installed in 2022. Nestled in an excellent location, just steps from Centre Street, this home offers quick and convenient access to downtown.

#### Interior

Interior Features See Remarks

Appliances Dishwasher, Electric Stove, Refrigerator, Washer/Dryer

Heating Exhaust Fan, Forced Air

Cooling None
Has Basement Yes

Basement Finished, Full