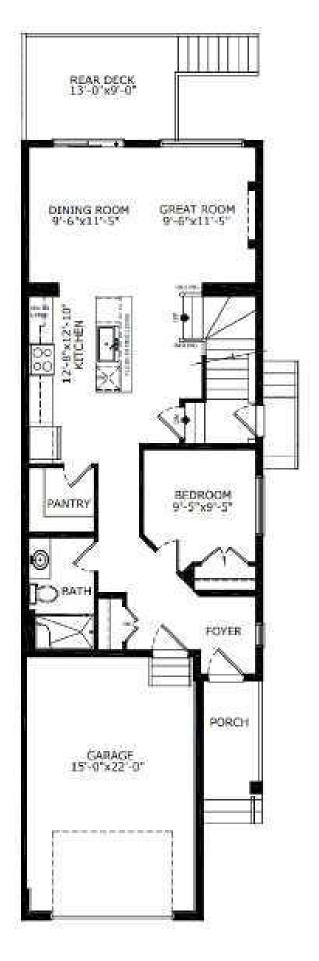

## \$689,400

4 Bedroom, 3.00 Bathroom, 2,138 sqft Residential on 0.07 Acres

Lanark, Airdrie, Alberta

Introducing the Caspian 2, a home that combines elegance and functionality. The gourmet kitchen is equipped with stainless-steel appliances, a waterfall island edge, a gas range, chimney hood fan, and a walk-in pantry. Enjoy a 9' basement, side entrance, and a rear wood deck with BBQ gas line RI. A main floor bedroom with a full bathroom adds flexibility. The luxurious ensuite features dual undermount sinks, a soaker tub, and a tiled shower with a barn-style door. Additional features include a modern electric fireplace with tile and vaulted ceilings in the bonus room. Photos are representative.

#### **Essential Information**

MLS® # A2202247
Price \$689,400

Bedrooms 4

Bathrooms 3.00

Full Baths 3

Square Footage 2,138

Acres 0.07

Year Built 2024