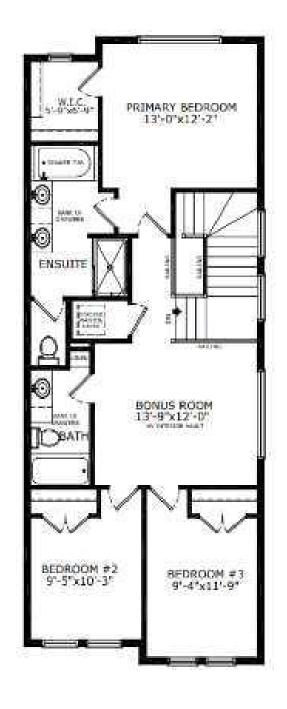

## \$689,400

4 Bedroom, 3.00 Bathroom, 2,138 sqft Residential on 0.07 Acres

Lanark, Airdrie, Alberta

Introducing the Caspian 2, a home that combines elegance and functionality. The gourmet kitchen is equipped with stainless-steel appliances, a waterfall island edge, a gas range, chimney hood fan, and a walk-in pantry. Enjoy a 9' basement, side entrance, and a rear wood deck with BBQ gas line RI. A main floor bedroom with a full bathroom adds flexibility. The luxurious ensuite features dual undermount sinks, a soaker tub, and a tiled shower with a barn-style door. Additional features include a modern electric fireplace with tile and vaulted ceilings in the bonus room. Photos are representative.

#### **Essential Information**

MLS® # A2202247
Price \$689,400

Bedrooms 4

Bathrooms 3.00

Full Baths 3

Square Footage 2,138

Acres 0.07

Year Built 2024