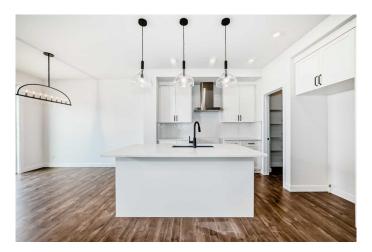

#### \$749,900

4 Bedroom, 4.00 Bathroom, 20,031 sqft Residential on 0.08 Acres

Southbow Landing, Cochrane, Alberta

\*\*\* FULL LEGAL BASEMENT SUITE \*\*\* Welcome to 25 Southborough Square in Cochrane, a stunning two-story home built by Daytona Homes that offers over 2,000 square feet above grade with a fully legal basement suite, making it an incredible opportunity for homeowners looking for rental income, multi-generational living, or extra space to suit their needs. Thoughtfully designed with modern finishes and a layout that maximizes both comfort and functionality, this home is the perfect blend of style and smart living. As you step inside, you're welcomed by a mudroom to the right, keeping everything organized as you enter from the double-attached garage. A two-piece bathroom sits conveniently in the middle of the main floor, leading into the heart of the home. The spacious open-concept kitchen is built for both everyday living and entertaining, featuring a large island that flows seamlessly into the nook and great room at the back of the house. With plenty of natural light and ample space to gather, this main living area is designed for connection and comfort.