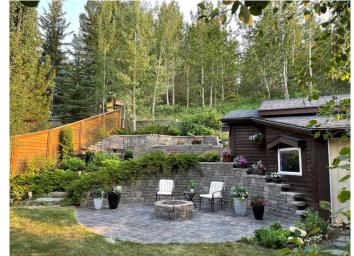

separate glass shower. The upper bonus room has a raised ceiling detail, California shutters, and a wet bar with granite counter. Two great sized kids' rooms plus a 4-pce bath. The professionally developed basement has an expansive custom wet bar in the large rec room, a huge games room or gym area, a 4th bedroom, and another full bathroom. Additional upgrades include air conditioning, in-slab heated floors in the basement and garage, in-ceiling speakers throughout, central vacuum, transom windows on the front and back doors, and high-end finishes. The professionally landscaped yard features extensive stone work including a large stone fire-pit area with retaining wall, a large custom built shed, gas line for a bbg, and a stamped concrete driveway and back patio. A stone/stucco exterior and beautiful landscaping in the front offers great curb appeal.

Exterior Features BBQ gas line, Fire Pit, Garden, Private Yard

Lot Description Back Yard, Backs on to Park/Green Space, Environmental Reserve,

Front Yard, Garden, Landscaped, Many Trees, No Neighbours Behind,