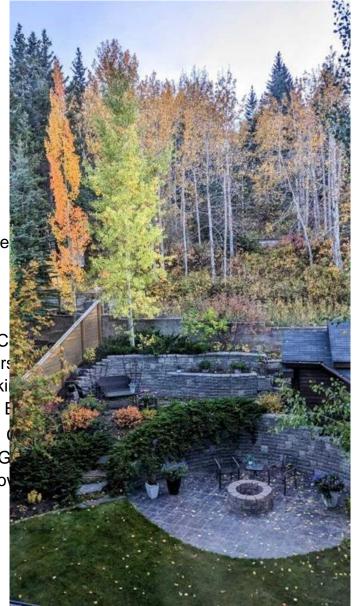

separate glass shower. The upper bonus room has a raised ceiling detail, California shutters, and a wet bar with granite counter. Two great sized kids' rooms plus a 4-pce bath. The professionally developed basement has an expansive custom wet bar in the large rec room, a huge games room or gym area, a 4th bedroom, and another full bathroom. Additional upgrades include air conditioning, in-slab heated floors in the basement and garage, in-ceiling speakers throughout, central vacuum, transom windows on the front and back doors, and high-end finishes. The professionally landscaped yard features extensive stone work including a large stone fire-pit area with retaining wall, a large custom built shed, gas line for a bbg, and a stamped concrete driveway and back patio. A stone/stucco exterior and beautiful landscaping in the front offers great curb appeal.

Exterior Features BBQ gas line, Fire Pit, Garden, Private Yard

Lot Description Back Yard, Backs on to Park/Green Space, Environmental Reserve,

Front Yard, Garden, Landscaped, Many Trees, No Neighbours Behind,