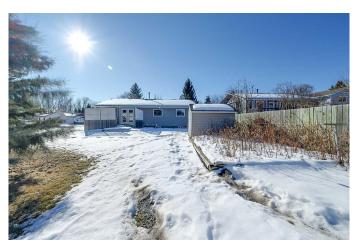

# \$499,900

4 Bedroom, 3.00 Bathroom, 1,296 sqft Residential on 0.24 Acres

English Estates, Lacombe, Alberta

Welcome to 71 Pickwick Lane! A spacious, 4 bed, 3 bath bungalow nestled in the charming community of Lacombe. This corner lot boasts a generous sized yard, a small garden and evergreens for a little privacy. Inside, the great use of space includes 3 bedrooms upstairs, a huge rec/family room downstairs and storage room to fit all the families things! The double attached garage also lends extra space for storage. This house would make a perfect home for a growing family!

#### **Exterior**

Exterior Features Fire Pit

Lot Description Corner Lot

Roof Shingle

Construction Vinyl Siding

Foundation Poured Concrete