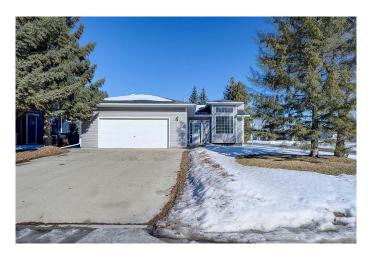

# \$499,900 - 71 Pickwick Lane S, Lacombe

MLS® #A2197749

# \$499,900

4 Bedroom, 3.00 Bathroom, 1,296 sqft Residential on 0.24 Acres

English Estates, Lacombe, Alberta

Welcome to 71 Pickwick Lane! A spacious, 4 bed, 3 bath bungalow nestled in the charming community of Lacombe. This corner lot boasts a generous sized yard, a small garden and evergreens for a little privacy. Inside, the great use of space includes 3 bedrooms upstairs, a huge rec/family room downstairs and storage room to fit all the families things! The double attached garage also lends extra space for storage. This house would make a perfect home for a growing family!

# **Community Information**

Address 71 Pickwick Lane S

Subdivision English Estates

City Lacombe
County Lacombe
Province Alberta
Postal Code T4L 1T4

#### **Exterior**

Exterior Features Fire Pit

Lot Description Corner Lot

Roof Shingle

Construction Vinyl Siding

Foundation Poured Concrete