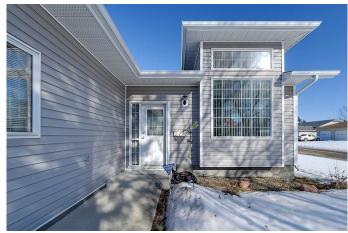

# \$499,900

4 Bedroom, 3.00 Bathroom, 1,296 sqft Residential on 0.24 Acres

English Estates, Lacombe, Alberta

Welcome to 71 Pickwick Lane! A spacious, 4 bed, 3 bath bungalow nestled in the charming community of Lacombe. This corner lot boasts a generous sized yard, a small garden and evergreens for a little privacy. Inside, the great use of space includes 3 bedrooms upstairs, a huge rec/family room downstairs and storage room to fit all the families things! The double attached garage also lends extra space for storage. This house would make a perfect home for a growing family!

#### **Exterior**

Exterior Features Fire Pit

Lot Description Corner Lot

Roof Shingle

Construction Vinyl Siding

Foundation Poured Concrete