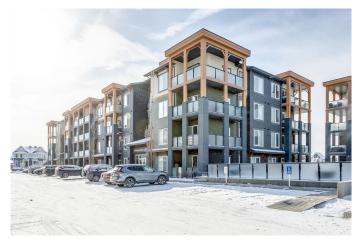

# \$360,000 - 110, 150 Auburn Meadows Manor Se, Calgary

MLS® #A2193238

## \$360,000

2 Bedroom, 2.00 Bathroom, 814 sqft Residential on 0.00 Acres

Auburn Bay, Calgary, Alberta

PRICE REDUCED \$20,000! Welcome to Regatta at Auburn Bay! This 2 bedroom main floor unit is perfect for roommates, with the two bedrooms separated by the living area! Upgraded finishings like quartz countertops in the kitchen and bathrooms, soft close drawers, 9' ceilings, neutral vinyl plank flooring, kitchen island with breakfast bar and a great open plan with lots of natural light. The primary has a walk in closet, through to the 4 piece ensuite with double sinks, plus a second 4 piece bath! In suite laundry, titled underground parking and storage, lake access and a large enclosed patio for grilling! Unit was professionally cleaned and carpets were just cleaned by Chemdry. Come check this out out today!

## **Community Information**

Address 110, 150 Auburn Meadows Manor Se

Subdivision Auburn Bay

City Calgary
County Calgary
Province Alberta
Postal Code T3M 2S6