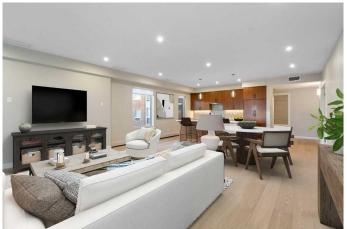

The living and dining areas exude elegance, with large windows offering breathtaking views of the city skyline. The versatile den, accessed through double French doors, adds function and privacyâ€"ideal for a home office or cozy retreat.