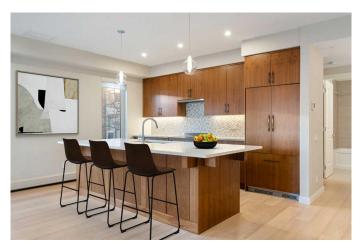

Step into the open floor plan that maximizes light and space, creating a seamless flow perfect for both relaxation and entertaining. The kitchen is a chef's dream, featuring rich walnut cabinetry, sleek quartz countertops, and top-of-the-line Fisher & Paykel appliances. The oversized island provides ample prep space and doubles as an inviting gathering spot for guests.