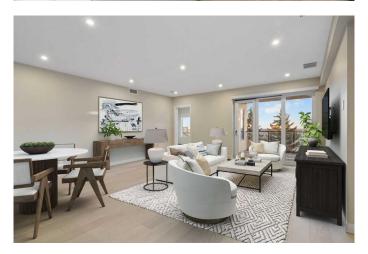

The living and dining areas exude elegance, with large windows offering breathtaking views of the city skyline. The versatile den, accessed through double French doors, adds function and privacyâ€"ideal for a home office or cozy retreat.