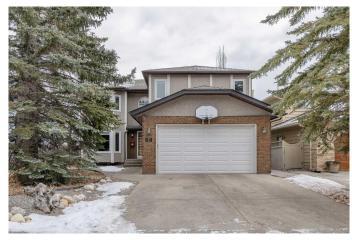

# **\$968,800 - 40 Edgepark Way Nw, Calgary**

MLS® #A2185717

## \$968,800

6 Bedroom, 4.00 Bathroom, 2,267 sqft Residential on 0.12 Acres

Edgemont, Calgary, Alberta

LOCATION! LOCATION! Welcome to this inviting Two-Storey Home backing onto a serene Ravine, located in the sought-after, mature neighborhood of Edgemont. Walking distance to Tom Baines Junior High School and and Superstore, as well as nearby shops and businesses. A Boasting 4+2 Bedrooms, 3.5 Baths, and over 3,100 sq. ft. of developed living space, this home is a true gem for families and nature lovers alike. Step into the Foyer with soaring 16'8― ceilings. The spacious and sunny Living Room, highlighted by a 15-ft Vaulted Ceiling and a cozy wood-burning fireplace, flows seamlessly into the large Dining Room, perfect for hosting gatherings. Hardwood flooring throughout the main level (except the Den). The heart of the home, the Kitchen, is a chef's dream with its center island, Granite countertops, stainless steel appliances, and a built-In cabinet with a wine rack. The bright Breakfast Nook opens directly onto the east-facing Deck, making it an ideal spot to savor your morning coffee while soaking in the sunshine.