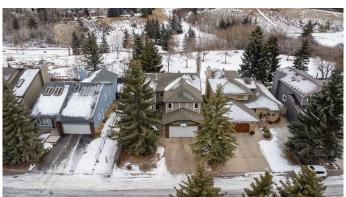

## \$968,800

6 Bedroom, 4.00 Bathroom, 2,267 sqft Residential on 0.12 Acres

Edgemont, Calgary, Alberta

LOCATION! LOCATION! Welcome to this inviting Two-Storey Home backing onto a serene Ravine, located in the sought-after, mature neighborhood of Edgemont. Walking distance to Tom Baines Junior High School and and Superstore, as well as nearby shops and businesses. A Boasting 4+2 Bedrooms, 3.5 Baths, and over 3,100 sq. ft. of developed living space, this home is a true gem for families and nature lovers alike. Step into the Foyer with soaring 16'8― ceilings. The spacious and sunny Living Room, highlighted by a 15-ft Vaulted Ceiling and a cozy wood-burning fireplace, flows seamlessly into the large Dining Room, perfect for hosting gatherings. Hardwood flooring throughout the main level (except the Den). The heart of the home, the Kitchen, is a chef's dream with its center island, Granite countertops, stainless steel appliances, and a built-In cabinet with a wine rack. The bright Breakfast Nook opens directly onto the east-facing Deck, making it an ideal spot to savor your morning coffee while soaking in the sunshine.

Outdoors, you'II love the Sunny East-Facing Backyard, which is fully Landscaped, Treed, Fenced, and features both a Deck and a Patioâ€"perfect for entertaining or relaxing. A gate from the backyard leads directly to the Ravine and Walking Paths, allowing you to enjoy nature right at your doorstep.