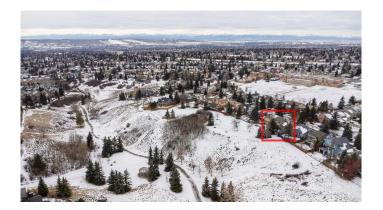

## \$968,800

6 Bedroom, 4.00 Bathroom, 2,267 sqft Residential on 0.12 Acres

Edgemont, Calgary, Alberta

LOCATION! LOCATION! Welcome to this inviting Two-Storey Home backing onto a serene Ravine, located in the sought-after, mature neighborhood of Edgemont. Walking distance to Tom Baines Junior High School and and Superstore, as well as nearby shops and businesses. A Boasting 4+2 Bedrooms, 3.5 Baths, and over 3,100 sq. ft. of developed living space, this home is a true gem for families and nature lovers alike. Step into the Foyer with soaring 16'8― ceilings. The spacious and sunny Living Room, highlighted by a 15-ft Vaulted Ceiling and a cozy wood-burning fireplace, flows seamlessly into the large Dining Room, perfect for hosting gatherings. Hardwood flooring throughout the main level (except the Den). The heart of the home, the Kitchen, is a chef's dream with its center island, Granite countertops, stainless steel appliances, and a built-In cabinet with a wine rack. The bright Breakfast Nook opens directly onto the east-facing Deck, making it an ideal spot to savor your morning coffee while soaking in the sunshine.

Outdoors, you'II love the Sunny East-Facing Backyard, which is fully Landscaped, Treed, Fenced, and features both a Deck and a Patioâ€"perfect for entertaining or relaxing. A gate from the backyard leads directly to the Ravine and Walking Paths, allowing you to enjoy nature right at your doorstep.