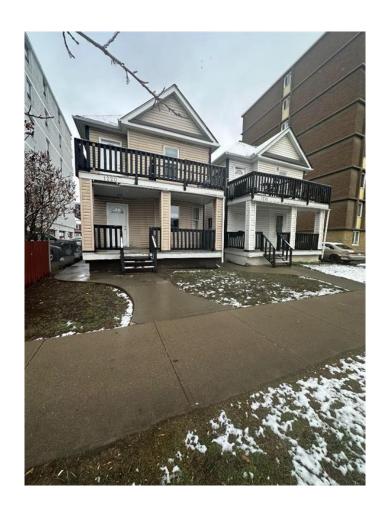

# \$2,900,000 - 1220 14 Avenue Sw, Calgary

MLS® #A2185035

### \$2,900,000

1 Bedroom, 1.00 Bathroom, 1,539 sqft Residential on 0.08 Acres

Beltline, Calgary, Alberta

This property must be sold together with the adjoining lot 1218 14th Ave SW. Zoning is CC-MH, a fantastic investment opportunity for the right buyer. Larger inner city downtown lot, please do not enter the premises or without the listing agent or owner present.

Built in 1909

#### **Essential Information**

MLS® # A2185035 Price \$2,900,000

Bedrooms 1

Bathrooms 1.00

Full Baths 1

Square Footage 1,539 Acres 0.08 Year Built 1909

Type Residential
Sub-Type Detached
Style 2 Storey
Status Active

## **Community Information**

Address 1220 14 Avenue Sw

Subdivision Beltline
City Calgary
County Calgary
Province Alberta
Postal Code T3C0V9