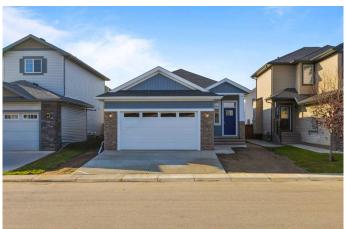

# \$645,000 - 200 Wildrose Crescent, Strathmore

MLS® #A2176623

### \$645,000

2 Bedroom, 2.00 Bathroom, 1,465 sqft Residential on 0.10 Acres

Wildflower, Strathmore, Alberta

~ OPEN HOUSE Sunday, April 6th 1-4 p.m. Come for coffee & cookies! ~ Welcome to your dream bungalow in the coveted community of Wildflower! Built by award winning AQUILLA HOMES, this stunning custom-built home spans 1,465 square feet and boasts high-end finishes throughout. As you step inside the spacious but private entrance, you'II make your way to an open-concept layout featuring 9-foot ceilings that create an airy and spacious atmosphere. The heart of the home is a simply stunning kitchen, where custom cabinetry and sleek quartz countertops blend seamlessly with blonde upper cabinets and crisp white lower cabinets. The large island serves as both a functional workspace and a gathering spot for family and friends, complemented by beautiful black stainless steel appliances that make cooking a delight. Natural light floods the living areas, highlighting the exquisite high-end vinyl plank flooring that runs throughout the main living areas. The layout includes a generous sized main floor master bedroom and gorgeous 4 piece master ensuite. Conveniently, the main floor laundry room adds to the home's practical design. An oversized garage is a necessity in Alberta and your truck plus a second vehicle along with storage space is no problem for this garage. As a new build, and with unlimited possibilities, the landscaping can be designed with low maintenance and privacy in mind. Your imagination will be the only limitation! With easy access to the main highway, your daily