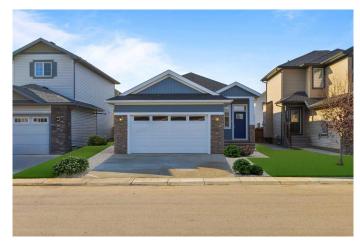

# \$645,000 - 200 Wildrose Crescent, Strathmore

MLS® #A2176623

### \$645,000

2 Bedroom, 2.00 Bathroom, 1,465 sqft Residential on 0.10 Acres

Wildflower, Strathmore, Alberta

~ OPEN HOUSE Sunday, April 6th 1-4 p.m. Come for coffee & cookies! ~ Welcome to your dream bungalow in the coveted community of Wildflower! Built by award winning AQUILLA HOMES, this stunning custom-built home spans 1,465 square feet and boasts high-end finishes throughout. As you step inside the spacious but private entrance, you'II make your way to an open-concept layout featuring 9-foot ceilings that create an airy and spacious atmosphere. The heart of the home is a simply stunning kitchen, where custom cabinetry and sleek quartz countertops blend seamlessly with blonde upper cabinets and crisp white lower cabinets. The large island serves as both a functional workspace and a gathering spot for family and friends, complemented by beautiful black stainless steel appliances that make cooking a delight. Natural light floods the living areas, highlighting the exquisite high-end vinyl plank flooring that runs throughout the main living areas. The layout includes a generous sized main floor master bedroom and gorgeous 4 piece master ensuite. Conveniently, the main floor laundry room adds to the home's practical design. An oversized garage is a necessity in Alberta and your truck plus a second vehicle along with storage space is no problem for this garage. As a new build, and with unlimited possibilities, the landscaping can be designed with low maintenance and privacy in mind. Your imagination will be the only limitation! With easy access to the main highway, your daily